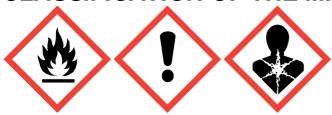

#### Signal words:

**DANGER** 

#### **Hazard statements:**

**H225** – Highly flammable liquid and vapour.

**H304** – May be fatal if swallowed and enters airways.

**H319** – Causes serious eye irritation.

**H336** – May cause drowsiness or dizziness.